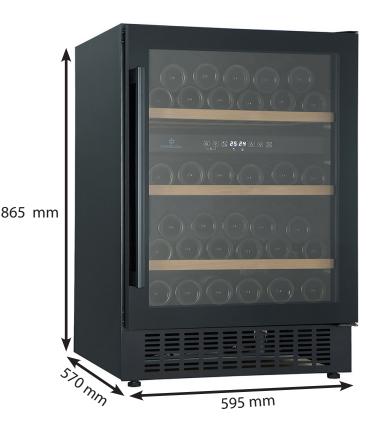

## **TECHNICAL DATA**

Product no. CC145DB-SE

Noise level 41 dB

Energy class Energy consump. 144 kWh/year Voltage / Hz 230V / 50 Hz

Climate class N, SN, ST Net capacaity 129 litres

G

<sup>\*</sup>No. of bottles with all shelves mounted (bordeaux).